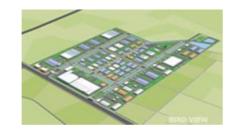

## **OVERSEAS INDUSTRIAL PARK DEPARTMENT**

Thang Long Industrial Park II (TLIP II)

Industrial Park developed by Sumitomo Corporation

Located southwest of Hanoi in the Hung Yen Province alongside the National Highway 5 connecting to the Hai Phong Port. Land and Rental Factories for sale; queries are welcome. Please

## 1 LOCATION

Hung Yen Province Yen My District

33km east of Hanoi central district, approx. 60min.

### 4 TOTAL LAND AREA

| Phase 1 | 220 ha |
|---------|--------|
| Phase 2 | 126 ha |
| Total   | 346 ha |