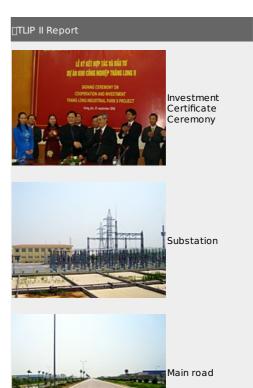

## **OVERSEAS INDUSTRIAL PARK DEPARTMENT**

Thang Long Industrial Park II (TLIP II)

Industrial Park developed by Sumitomo Corporation

Located southwest of Hanoi in the Hung Yen Province alongside the National Highway 5 connecting to the Hai Phong Port. Land and Rental Factories for sale; queries are welcome. Please

### 2DATE OF ESTABLISHMENT