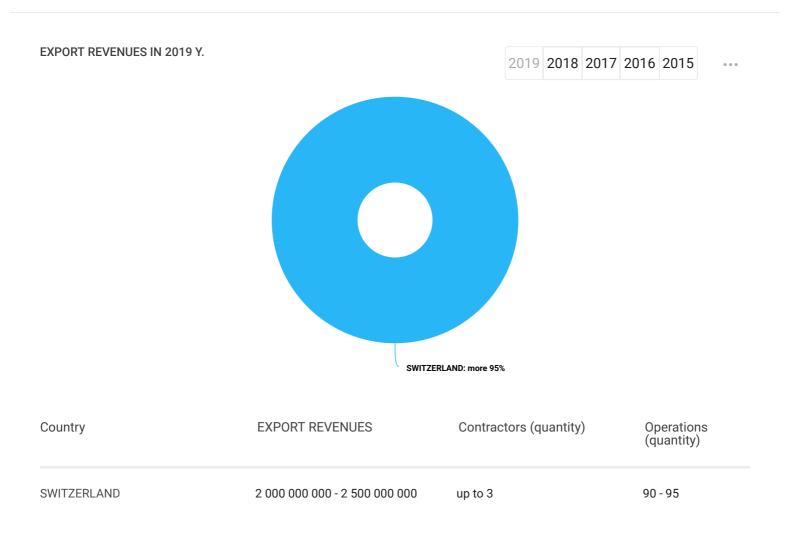

### TOP-10 contractors, export

| Contractors                                                      |                                | EXPORT REVENUES               | Operations<br>(quantity)      |  |
|------------------------------------------------------------------|--------------------------------|-------------------------------|-------------------------------|--|
| Company 1<br>TRADING COUNTRY:                                    | SWITZERLAND                    | 2 000 000 000 - 2 500 000 000 | 90 - 95                       |  |
| Categories of go                                                 | ods, export                    |                               |                               |  |
| EXPORT REVENUES                                                  | IN 2019 Y.                     | 2019 2018 2017                | 2016 2015                     |  |
|                                                                  | 1001: up to 3%                 | up to 3%                      |                               |  |
|                                                                  |                                | 1005: 95 - 100%               |                               |  |
| Ukrainian<br>classification of<br>commodities<br>involved in FEA | Description                    | EXPORT RE                     | EVENUES, UAH.                 |  |
| 1005                                                             | Maize (corn)                   | 2 000 000 0                   | 2 000 000 000 - 2 500 000 000 |  |
| 1201                                                             | Soya beans, whether or not bro | oken 60 000 000               | 60 000 000 - 65 000 000       |  |