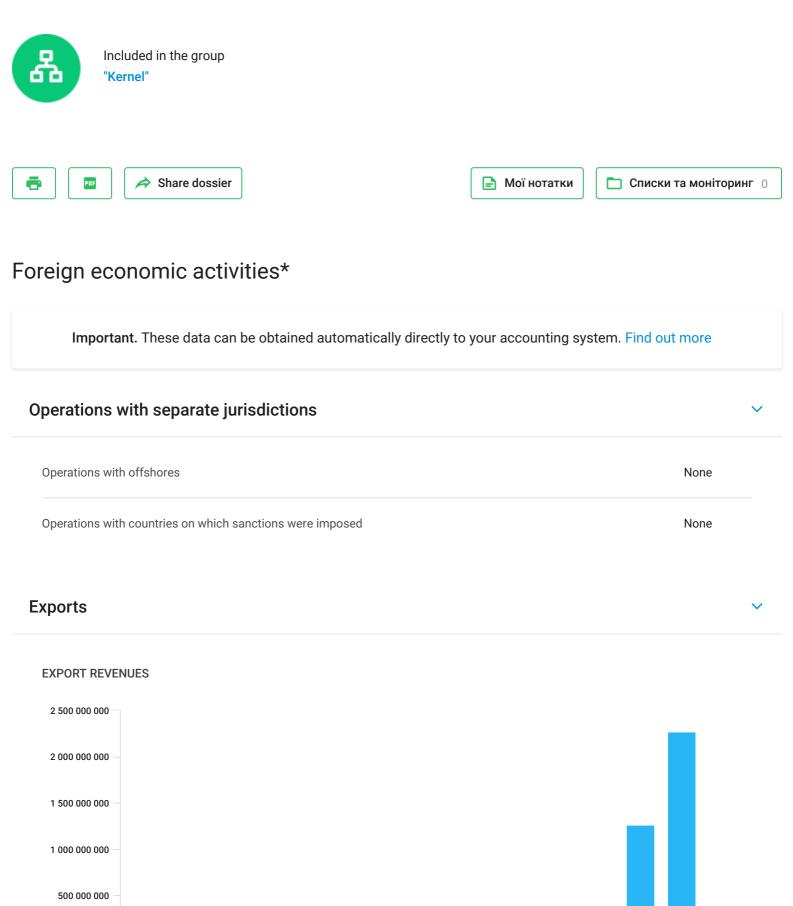

### TOP-10 contractors, export

| Contractors                                                      |                                | EXPORT REVENUES               | Operations<br>(quantity)      |  |
|------------------------------------------------------------------|--------------------------------|-------------------------------|-------------------------------|--|
| Company 1<br>TRADING COUNTRY:                                    | SWITZERLAND                    | 2 000 000 000 - 2 500 000 000 | 90 - 95                       |  |
| Categories of go                                                 | ods, export                    |                               |                               |  |
| EXPORT REVENUES                                                  | IN 2019 Y.                     | 2019 2018 2017                | 2016 2015                     |  |
|                                                                  | 1001: up to 3%                 | up to 3%                      |                               |  |
|                                                                  |                                | 1005: 95 - 100%               |                               |  |
| Ukrainian<br>classification of<br>commodities<br>involved in FEA | Description                    | EXPORT RE                     | EVENUES, UAH.                 |  |
| 1005                                                             | Maize (corn)                   | 2 000 000 0                   | 2 000 000 000 - 2 500 000 000 |  |
| 1201                                                             | Soya beans, whether or not bro | oken 60 000 000               | 60 000 000 - 65 000 000       |  |