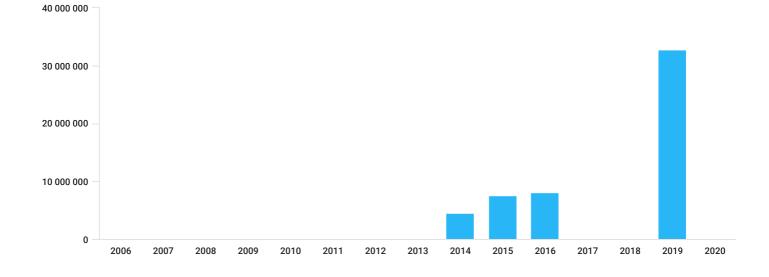

#### TOP-10 contractors, import

IMPORTS BY COMPANIES IN 2019 Y.

| Company 1: more 95% |
|---------------------|

| Contractors                           | Imports, UAH.           | Operations<br>(quantity) |
|---------------------------------------|-------------------------|--------------------------|
| Company 1<br>TRADING COUNTRY: BELARUS | 30 000 000 - 35 000 000 | 10 - 15                  |