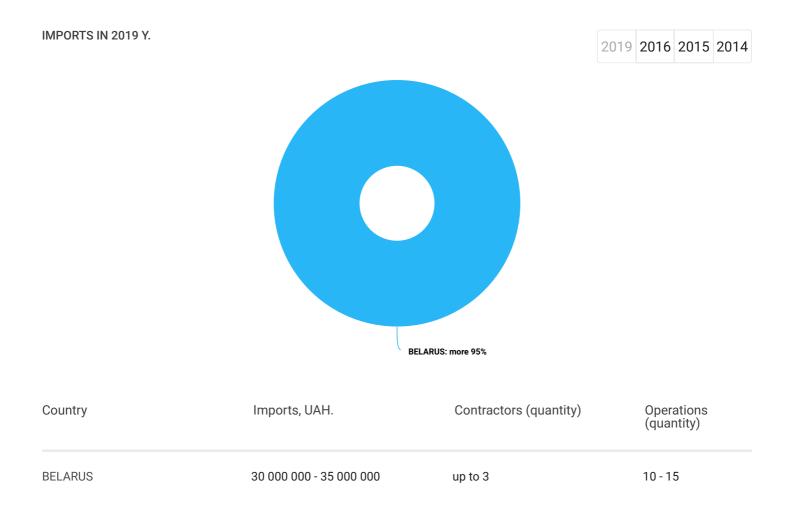

#### Geography, import

#### TOP-10 contractors, import

IMPORTS BY COMPANIES IN 2019 Y.

| Company 1: more 95% |
|---------------------|

| Contractors                           | Imports, UAH.           | Operations<br>(quantity) |
|---------------------------------------|-------------------------|--------------------------|
| Company 1<br>TRADING COUNTRY: BELARUS | 30 000 000 - 35 000 000 | 10 - 15                  |