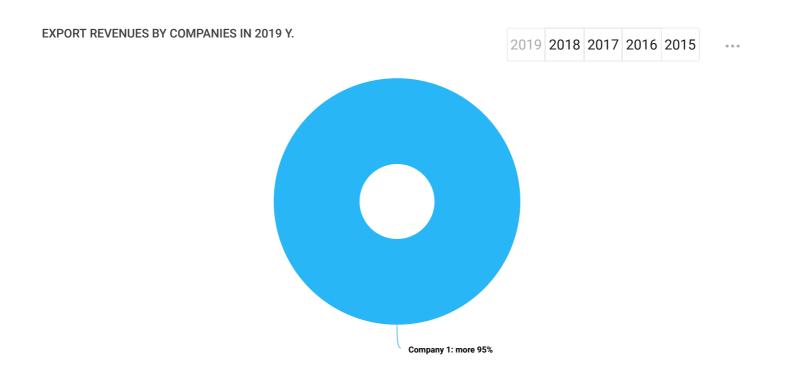

### TOP-10 contractors, export

| Contractors                                                      |                                | EXPORT REVENUES               | Operations<br>(quantity)      |  |
|------------------------------------------------------------------|--------------------------------|-------------------------------|-------------------------------|--|
| Company 1<br>TRADING COUNTRY:                                    | SWITZERLAND                    | 2 000 000 000 - 2 500 000 000 | 90 - 95                       |  |
| Categories of go                                                 | ods, export                    |                               |                               |  |
| EXPORT REVENUES                                                  | IN 2019 Y.                     | 2019 2018 2017                | 2016 2015                     |  |
|                                                                  | 1001: up to 3%                 | up to 3%                      |                               |  |
|                                                                  |                                | 1005: 95 - 100%               |                               |  |
| Ukrainian<br>classification of<br>commodities<br>involved in FEA | Description                    | EXPORT RE                     | EVENUES, UAH.                 |  |
| 1005                                                             | Maize (corn)                   | 2 000 000 0                   | 2 000 000 000 - 2 500 000 000 |  |
| 1201                                                             | Soya beans, whether or not bro | oken 60 000 000               | 60 000 000 - 65 000 000       |  |