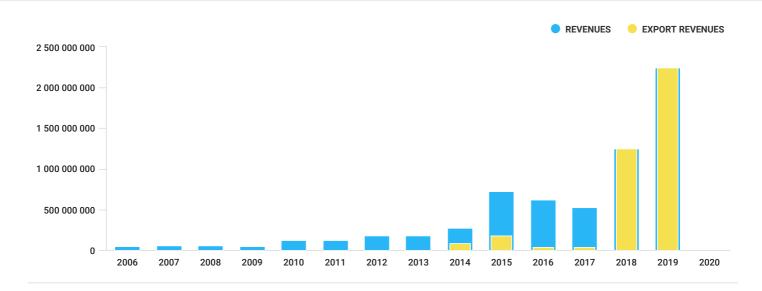

## Categories of goods, import

This analytical indicator shows the share of funds earned as a result of carrying out foreign economic activity in the revenues.

This diagram shows the level of contractor's dependence on the economic situation in the country and risks associated with the termination of export and import operations.