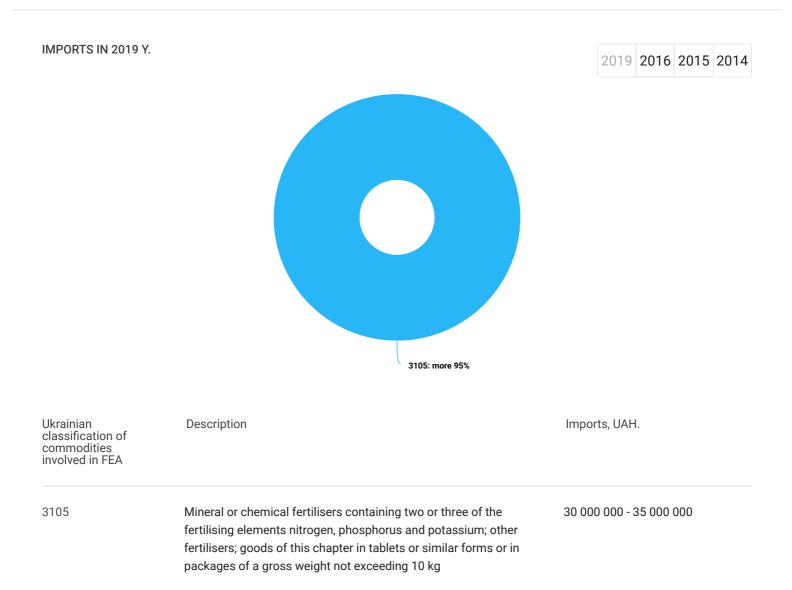

40 000 000 - 45 000 000

 $\checkmark$ 

Imports

1001

Wheat and meslin

IMPORTS

## Categories of goods, import

This analytical indicator shows the share of funds earned as a result of carrying out foreign economic activity in the revenues.

This diagram shows the level of contractor's dependence on the economic situation in the country and risks associated with the termination of export and import operations.