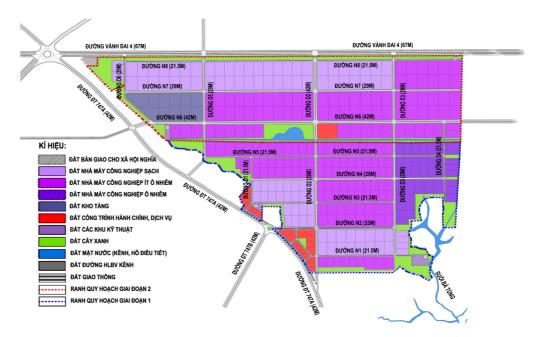

The detailed planning of Nam Tan Uyen Industrial Park Expansion and Nam Tan Uyen Industrial Park Expansion phase 2.

Associating with the enterprises, Nam Tan Uyen Corporation is the trusted partnership for the entrepreneurs to come and comfortably invest. We are always ready to give the customers starting their business inside our IPs expansion (phase 2) the warmest welcome and hoping for the successful coordination and the bright future ahead. In there, the infrastructure will be invest more spacious such as the internal roads have reached 42 m of width, creating the most convenient and advantages for the transportation, the large scale of land for renting will help the investors having a majority of choices for their production process...