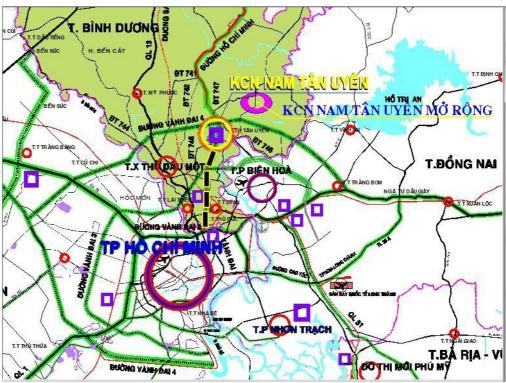

Favorable geographical location of Nam Tan Uyen Industrial Park.

Recently, the People's Committee of Binh Duong Province has approved the detailed planning ratio 1/2000 by the Decision No  $2607/Q\bar{D}$ -UBND dated on 03/10/2016 allowing Nam Tan Uyen infrastructures' owner extended the scale of 345 ha of subleasing land connecting to Nam Tan Uyen IPs expansion at Hoi Nghia fork and Uyen Hung ward, Tan Uyen town, Binh Duong Province. This is the potential opportunity for the domestic and foreign investors who would like to arrive in Tan Uyen in order to start and succeed with their business projects.

With the favorable geographical location, Nam Tan Uyen IPs has been the enormous attraction because from there, investors can easily fan out the others administrative center of large urban and recreation areas in southern Vietnam such as Binh Duong new city (8 km), Ho Chi Minh city (36 km), Bien Hoa City (20 km), Tan Son Nhat International airport (36 km), Long Thanh International Airport (55 km), Sai Gon international Seaport (38 km), Twin Dove Golf course (10 km), Song Be Golf course (22 km),...