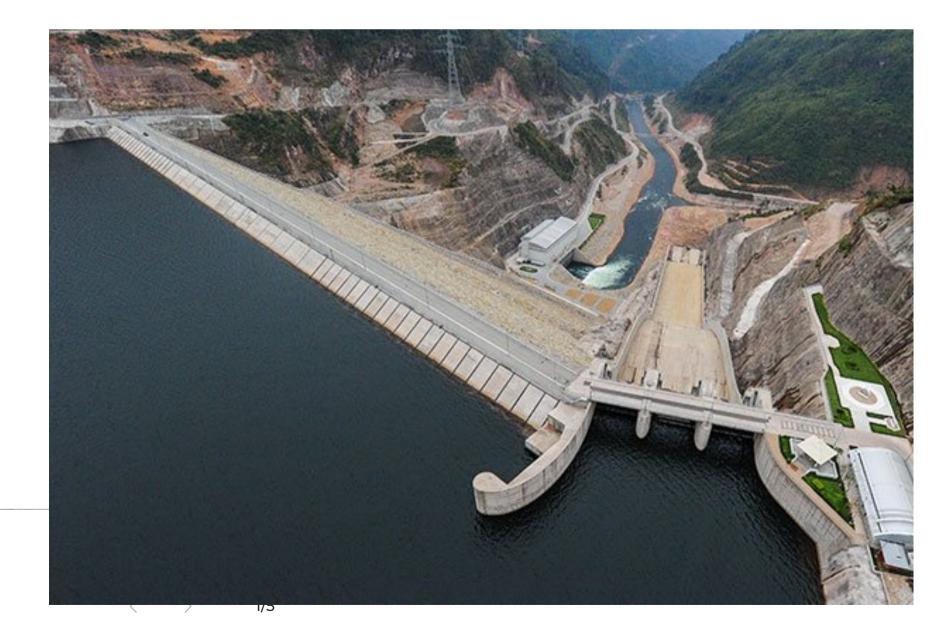

## NAM NGUM 2 HYDROELECTRIC POWER PLANT

♠ > Our Business > Hydro Power

# **MEGAWATT**INSTALLED CAPACITY

The Company holds shares in the Nam Ngum 2 Hydroelectric Power Plant, representing 46 percent of the registered and paid-up capital (by investment via SouthEast Asia Energy Limited) in Nam Ngum 2 Power Company Limited ("NN2"), which is a company registered in the Lao People's Democratic Republic ("Lao PDR"), and is awarded the concession from the Government of the Lao PDR for the design, development, construction and operation of Nam Ngum 2 Hydroelectric Power Plant for a period of 25 years from the Commercial Operation Date.