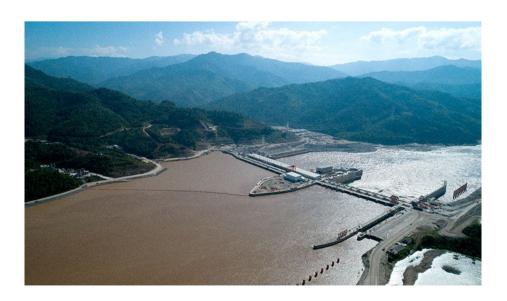

## NAM NGUM 2 HYDROELECTRIC POWER PLANT

♠ > Our Business > Hydro Power

# **MEGAWATT**INSTALLED CAPACITY

The Company holds shares in the Nam Ngum 2 Hydroelectric Power Plant, representing 46 percent of the registered and paid-up capital (by investment via SouthEast Asia Energy Limited) in Nam Ngum 2 Power Company Limited ("NN2"), which is a company registered in the Lao People's Democratic Republic ("Lao PDR"), and is awarded the concession from the Government of the Lao PDR for the design, development, construction and operation of Nam Ngum 2 Hydroelectric Power Plant for a period of 25 years from the Commercial Operation Date.