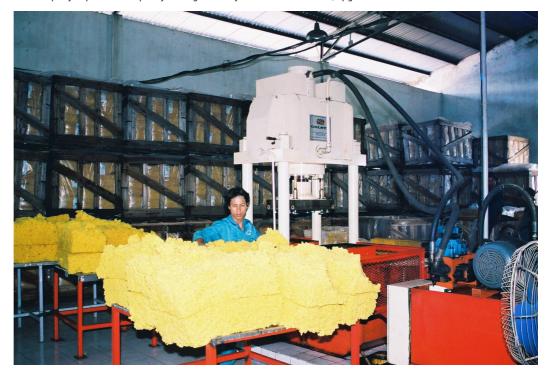

Base of operations of the Company may:

+ 3 farms,

Product offers

- + 2 farms with rubber and forest area is 14,605 ha,
- + A latex processing plant capacity of 7,500 tons / year, + The operations room with office systems, warehouses, houses and land, machinery, vehicles and means of work