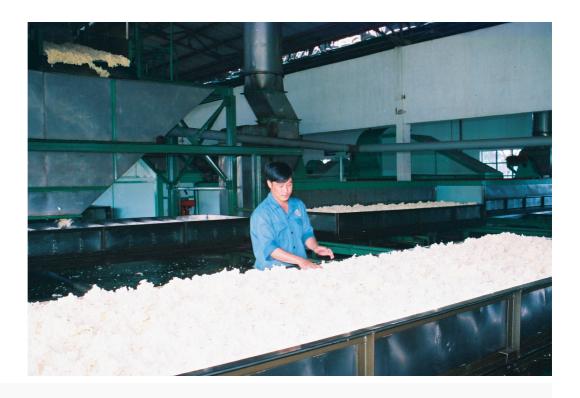

Base of operations of the Company may:

+ 3 farms,

Product offers

- + 2 farms with rubber and forest area is 14,605 ha,
- + A latex processing plant capacity of 7,500 tons / year, + The operations room with office systems, warehouses, houses and land, machinery, vehicles and means of work