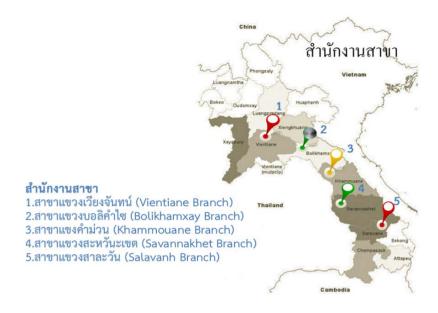

The head office

has 31 office workers.

Vientiane Branch

Currently, the total number of employees is 78 people.

Click here to see more information

http://www.laothaihua.com/

## Address:

Head office

is located at 146 Ban Thung Khan Kham. Chanthabouli City Vientiane Capital, Lao PDR

Vientiane Branch

located at Ban Pakkayung, Mueang Vientiane, Vientiane