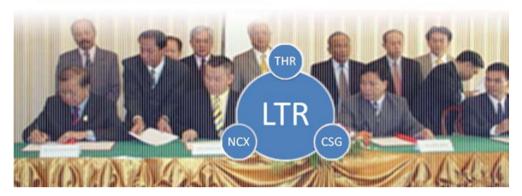

#### History

Lao Thai Hua Rubber Company Limited (LTR) was established as a result of cooperation between Thai Hua Rubber Public Company Limited (THR), NCX Holding Company Limited and ChenShan Group (CSG) in 2006 to invest. Rubber cultivation In the Lao People's Democratic Republic (Lao PDR) with an initial registered capital of US \$ 20 million. It currently has a registered capital of US \$ 40 million.