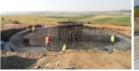

Land Power's Industrial Plan for 2013-2014 aims the construction of a wind farm with a total installed capacity of 84 MW in Tulcea County. Our company has currently 3 clusters under construction in Tulcea County, outside the built up area of the Topolog, Luminita and Dorobantu villages. The connection of the 3 clusters to the distribution power system in the area shall be made by means of a 30/110 kV substation under construction. The 30/110 kV Topolog substation will be connected to 400/110 kV Rahman substation through a 110 kV underground power cable placed in the safety area of the National and County Roads.