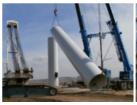

Land Power's Industrial Plan for 2013-2014 aims the construction of a wind farm with a total installed capacity of 84 MW in Tulcea County. Our company has currently 3 clusters under construction in Tulcea County, outside the built up area of the Topolog, Luminita and Dorobantu villages. The connection of the 3 clusters to the distribution power system in the area shall be made by means of a 30/110 kV substation under construction. The 30/110 kV Topolog substation will be connected to 400/110 kV Rahman substation through a 110 kV underground power cable placed in the safety area of the National and County Roads.