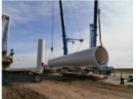

Land Power's Industrial Plan for 2013-2014 aims the construction of a wind farm with a total installed capacity of 84 MW in Tulcea County. Our company has currently 3 clusters under construction in Tulcea County, outside the built up area of the Topolog, Luminita and Dorobantu villages. The connection of the 3 clusters to the distribution power system in the area shall be made by means of a 30/110 kV substation under construction. The 30/110 kV Topolog substation will be connected to 400/110 kV Rahman substation through a 110 kV underground power cable placed in the safety area of the National and County Roads.