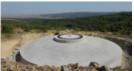

Land Power's Industrial Plan for 2013-2014 aims the construction of a wind farm with a total installed capacity of 84 MW in Tulcea County. Our company has currently 3 clusters under construction in Tulcea County, outside the built up area of the Topolog, Luminita and Dorobantu villages. The connection of the 3 clusters to the distribution power system in the area shall be made by means of a 30/110 kV substation under construction. The 30/110 kV Topolog substation will be connected to 400/110 kV Rahman substation through a 110 kV underground power cable placed in the safety area of the National and County Roads.