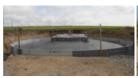

Land Power's Industrial Plan for 2013-2014 aims the construction of a wind farm with a total installed capacity of 84 MW in Tulcea County. Our company has currently 3 clusters under construction in Tulcea County, outside the built up area of the Topolog, Luminita and Dorobantu villages. The connection of the 3 clusters to the distribution power system in the area shall be made by means of a 30/110 kV substation under construction. The 30/110 kV Topolog substation will be connected to 400/110 kV Rahman substation through a 110 kV underground power cable placed in the safety area of the National and County Roads.