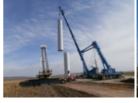

Land Power's Industrial Plan for 2013-2014 aims the construction of a wind farm with a total installed capacity of 84 MW in Tulcea County. Our company has currently 3 clusters under construction in Tulcea County, outside the built up area of the Topolog, Luminita and Dorobantu villages. The connection of the 3 clusters to the distribution power system in the area shall be made by means of a 30/110 kV substation under construction. The 30/110 kV Topolog substation will be connected to 400/110 kV Rahman substation through a 110 kV underground power cable placed in the safety area of the National and County Roads.