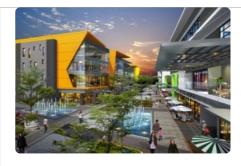

## Phase 1

Following the high quality planning, designed by Surbana, Phase 1 consists of 571 Hectares of which 341 Hectares has been divided into 13 Business Clusters which will be available to both international and local investment & development.

Our intent is to provide a contingency of land parcels which will allow for expansion and/or additional business clusters, once the initial investment and developments have successfully prospered. Our business clusters focus on key businesses with a high level of market demand. We aim to consolidate these business clusters into our project allowing for centralized zones and reduce congestion within Phnom Penh. The mentioned business clusters are shown below along with the proposed land to be utilized: