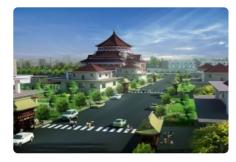

## COMING SOON

| No. | Business Clusters                                                        | Land Utilized (HA) |
|-----|--------------------------------------------------------------------------|--------------------|
| 1.  | Government City                                                          | 150 HA             |
| 2.  | Building Materials City                                                  | 30 HA              |
| 3.  | Logistic Hub                                                             | 20 HA              |
| 4.  | Auto City                                                                | 20 HA              |
| 5.  | Factory Outlets                                                          | 20 HA              |
| 6.  | Japanese Medical (Hospital & Nursing School), Active Aging Village (AAV) | 20 HA              |
| 7.  | Chinese Retirement Homes                                                 | 20 HA              |
| 8.  | Housing and Local Shopping                                               | 20 HA              |
| 9.  | Transportation Hub                                                       | 10 HA              |
| 10. | Amusement Park                                                           | 10 HA              |
| 11. | Nursery (Plants: Instant Trees)                                          | 10 HA              |
| 12. | Villa Town                                                               | 6 HA               |
| 13  | ISPP (International School Phnom Penh)                                   | 5.4 HA             |
|     | Total Land Utilized                                                      | 341 HA             |