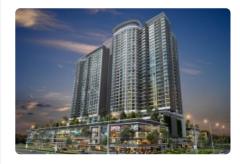

## COMING SOON

| No. | Business Clusters                                                        | Land Utilized (HA) |
|-----|--------------------------------------------------------------------------|--------------------|
| 1.  | Government City                                                          | 150 HA             |
| 2.  | Building Materials City                                                  | 30 HA              |
| 3.  | Logistic Hub                                                             | 20 HA              |
| 4.  | Auto City                                                                | 20 HA              |
| 5.  | Factory Outlets                                                          | 20 HA              |
| 6.  | Japanese Medical (Hospital & Nursing School), Active Aging Village (AAV) | 20 HA              |
| 7.  | Chinese Retirement Homes                                                 | 20 HA              |
| 8.  | Housing and Local Shopping                                               | 20 HA              |
| 9.  | Transportation Hub                                                       | 10 HA              |
| 10. | Amusement Park                                                           | 10 HA              |
| 11. | Nursery (Plants: Instant Trees)                                          | 10 HA              |
| 12. | Villa Town                                                               | 6 HA               |
| 13  | ISPP (International School Phnom Penh)                                   | 5.4 HA             |
|     | Total Land Utilized                                                      | 341 HA             |