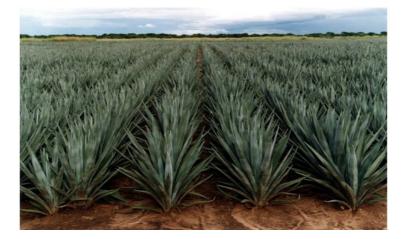

China State Farms Agribusiness (G) Corp. Tanzania Ltd

China State Farms Agribusiness (G) Corp. Tanzania Ltd, a large-scale commercial sisal farm, is located in Kilosa County, Morogoro Region, Tanzania, and consists of Rudewa Estate and Kisangata Estate with a land size of 6,900 hectares. It's engaged in sisal planting, processing and sales.

Production of sisal fibre in 2011 is 2,630 metric tons, ranking Top 3 among the Tanzania sisal estates. Years 2012-2014 would witness the peak production to be estimated at around 3,000 metric tons per annual.