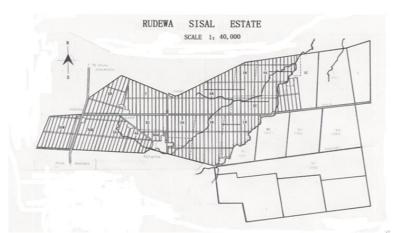

China State Farms Agribusiness (G) Corp. Tanzania Ltd

China State Farms Agribusiness (G) Corp. Tanzania Ltd, a large-scale commercial sisal farm, is located in Kilosa County, Morogoro Region, Tanzania, and consists of Rudewa Estate and Kisangata Estate with a land size of 6,900 hectares. It's engaged in sisal planting, processing and sales.