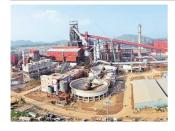

## No output in sight, Odisha CM to open Tata Steel plant

Blast furnace, sinter plant and steel melting shop at Kalinganagar yet to receive environmental clearance

Dillip Satapathy | Bhubaneswar November 18, 2015 Last Updated at 00:50 IST

Govt mulls 'Korea Plus' even as Posco's \$12-bn steel plant hangs in air

Slow deleveraging seen for Tata Steel as earnings likely to remain muted Tata Steel's Kalinganagar project is some way off from rolling out steel as Odisha Chief Minister Naveen Patnaik is set to dedicate the plant to the state today.

The blast fumace, sinter plant and steel melting shop for the first three million tonnes of the Kalinganagar project, all critical to steel making, are yet to receive clearance from the Odisha State Pollution Control Board. Only peripheral units like the captive power plant, coke plant and hot strip mill had received environmental clearance, officials said.

It will take another three months for steel to be produced from the Kalinganagar complex. Though work on the blast fumace, sinter plant and steel melting shop was almost complete, it would take time for the customary pre-operation heating process and stabilisation of the units, they added.