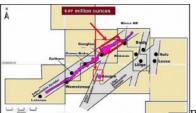

The main zone of mineralization forms a NE trending tabular body, steeply dipping to the north.

Six principal areas of gold mineralization are recognized:

Bissa Hill, Bissa South Extension, Zone IO, Bissa South west, Zone 51 and Zone 52.