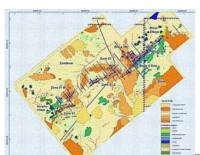

# Geology

The Bissa Gold Project is located within the northeast edge of the Boromo greenstone belt, part of the lower Proterozoic (Birimian) greenstone belts of the West African craton.

In the project area, the dominant geological features consist of the NE trending Sabce shear zone developed in a volcano-sedimentary sequence (comprising mafic to intermediate volcanic and clastic sedimentary rocks) located along the northwestern margin of the Kogkoundi Granodiorite (an elongated northeast-southwest felsic intrusion). The contact between the two is characterized by a thin and discontinuous quartz-pebble conglomeratic sub-unit.

All rock units are affected by a strong planar foliation fabric, generally sub-parallel to the general trend of the deformation zone. In the sedimentary rock the foliation fabric is approximately axial planar to a train of open folds plunging to the northeast.

The main zone of mineralization forms a NE trending tabular body, steeply dipping to the north.

Six principal areas of gold mineralization are recognized:

Bissa Hill, Bissa South Extension, Zone IO, Bissa South west, Zone 51 and Zone 52.