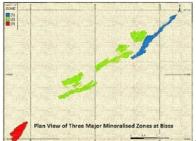

The main zone of mineralization forms a NE trending tabular body, steeply dipping to the north.

Six principal areas of gold mineralization are recognized:

Bissa Hill, Bissa South Extension, Zone IO, Bissa South west, Zone 51 and Zone 52.