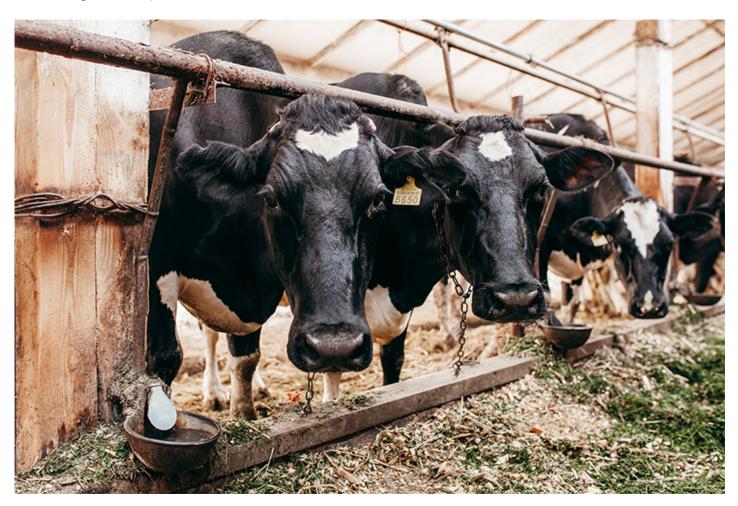

## **Animal breeding**

Our livestock farms are located in the villages of Vily, Pilipy-Borivsky, Hnatkiv, Palanka, Tymanivka.

Today they contain re than 3,500 head of cattle, of which 1,500 are dairy cows. The average milk yield per forage cow is about 6 tons and there is a constant annual increase.