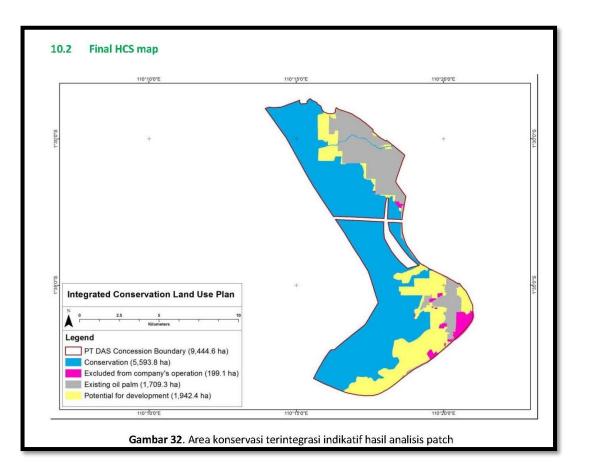

The vast majority of the clearing in the northern concession took place within areas identified for conservation in a 'Final HCS map' published in an HCS peer review report (Feb 2019). See HCS map on page 8 of this report.