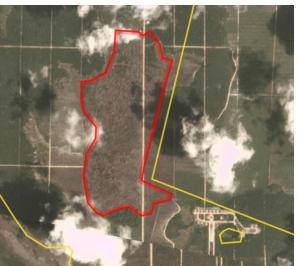

#### **Group: Sampoerna Agro** PT Usaha Agro Indonesia Concession location: (-2.67, 110.965) **Deforestation and/or peat development** Peat forest Clearance Peat Deforestation development prep/Stacking Report development Time period (ha) lines (ha) (ha) (ha) June 27 – Report 22 84 \_ November 15, 2019

Satellite imagery (see below) shows that between June 27, 2019 and November 15, 2019 a total of 84 hectares of forest were cleared in the PT Usaha Agro Indonesia concession. (Imagery © 2019 Planet Labs Inc.)

Clearance location: (-1.721, 110.253)

Date: June 27, 2019

Date: November 15, 2019