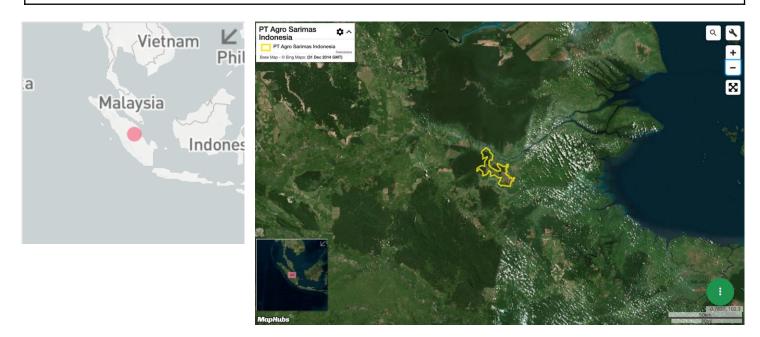

# PT Agro Sarimas Indonesia

Concession location: (-0.611, 102.818)

| Deforestation and/or peat development |                       |                             |                                    |                                          |                               |  |  |
|---------------------------------------|-----------------------|-----------------------------|------------------------------------|------------------------------------------|-------------------------------|--|--|
| Report                                | Deforestation<br>(ha) | Peat<br>development<br>(ha) | Peat forest<br>development<br>(ha) | Clearance<br>prep/Stacking<br>lines (ha) | Time period                   |  |  |
| Report 22                             | 136                   | -                           | -                                  | -                                        | June 23 –<br>November 21 2019 |  |  |

Satellite imagery (see below) shows that between June 23, 2019 and November 21, 2019 a total of 136 hectares of forest were cleared in the PT Agro Sarimas Indonesia concession. (Imagery © 2019 Planet Labs Inc.)

Clearance location: (-0.611, 102.818)

Date: June 23, 2019