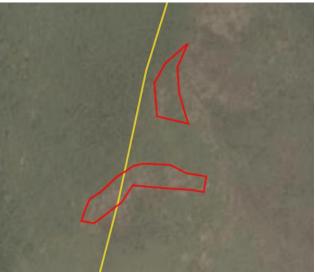

| Group: Indonusa<br>PT Internusa Jaya Sejahtera (Merauke) – area 1<br>Concession location: (-7.438, 140.779)<br>Deforestation and/or peat development |                       |                             |                                    |                                          |                                |  |  |  |  |  |
|------------------------------------------------------------------------------------------------------------------------------------------------------|-----------------------|-----------------------------|------------------------------------|------------------------------------------|--------------------------------|--|--|--|--|--|
| Report                                                                                                                                               | Deforestation<br>(ha) | Peat<br>development<br>(ha) | Peat forest<br>development<br>(ha) | Clearance<br>prep/Stacking<br>lines (ha) | Time period                    |  |  |  |  |  |
| Report 22                                                                                                                                            | 936                   | -                           | -                                  | 192                                      | March 20 - October<br>20, 2019 |  |  |  |  |  |

Satellite imagery (see below) shows that between March 20, 2019 and October 20, 2019 a total of 936 hectares of forest were cleared and 192 hectares were prepared for clearance in the PT Internusa Jaya Sejahtera (Merauke) concession – area 1. (Imagery © 2019 Planet Labs Inc.)

Clearance location: (-7.438, 140.779)

Date: March 20, 2019