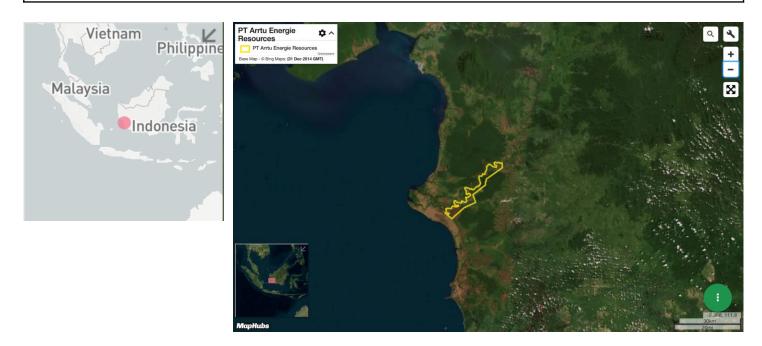

# **Group: Eagle High Plantations Tbk**

PT Arrtu Energie Resources Concession location: (-1.721,110.253)

| Deforestation and/or peat development |                       |                             |                                    |                                          |                                |  |  |  |
|---------------------------------------|-----------------------|-----------------------------|------------------------------------|------------------------------------------|--------------------------------|--|--|--|
| Report                                | Deforestation<br>(ha) | Peat<br>development<br>(ha) | Peat forest<br>development<br>(ha) | Clearance<br>prep/Stacking<br>lines (ha) | Time period                    |  |  |  |
| Report 22                             | 109                   | -                           | -                                  | -                                        | July 14 –<br>November 13, 2019 |  |  |  |

Satellite imagery (see below) shows that between July 14, 2019 and November 13, 2019 a total of 109 hectares of forest were cleared in the PT Arrtu Energie Resources concession. (Imagery © 2019 Planet Labs Inc.)

Clearance location: (-1.721, 110.253)

Date: July 14, 2019

Date: November 13, 2019