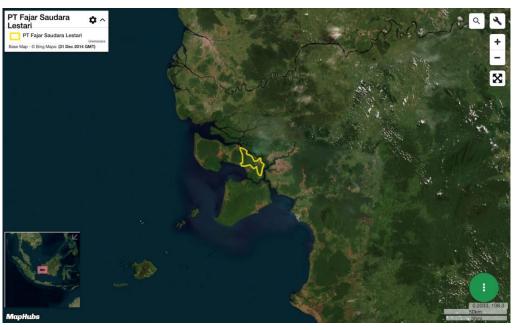

# **Group: Kalimantan Sawit Kusama**

PT Fajar Saudara Lestari

Concession location: (-0.857, 109.638)

| Deforestatio | Deforestation and/or peat development |                             |                                    |                                          |                                    |  |  |  |  |  |
|--------------|---------------------------------------|-----------------------------|------------------------------------|------------------------------------------|------------------------------------|--|--|--|--|--|
| Report       | Deforestation<br>(ha)                 | Peat<br>development<br>(ha) | Peat forest<br>development<br>(ha) | Clearance<br>prep/Stacking<br>lines (ha) | Time period                        |  |  |  |  |  |
| Report 22    | 106                                   | -                           | -                                  | -                                        | September 3 –<br>November 27, 2019 |  |  |  |  |  |

Satellite imagery (see below) shows that between September 3, 2019 and November 27, 2019 a total of 106 hectares of forest were cleared in the PT Fajar Saudara Lestari concession. (Imagery © 2019 Planet Labs Inc.)

Clearance location: (-0.907, 109.677)

Date: September 3, 2019

Date: November 27, 2019