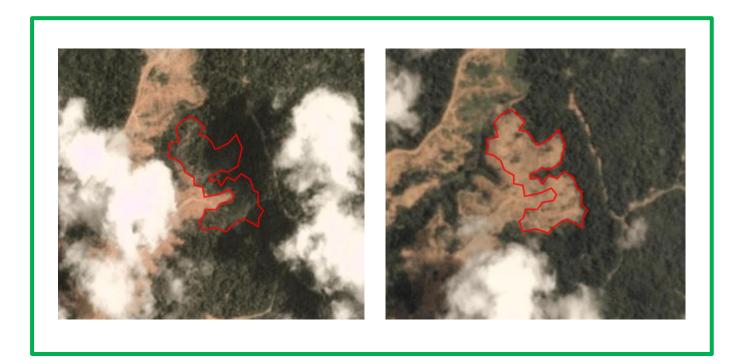

Satellite imagery (see below) shows that between June 23, 2019 and November 21, 2019 a total of 136 hectares of forest were cleared in the PT Agro Sarimas Indonesia concession. (Imagery © 2019 Planet Labs Inc.)

Clearance location: (-0.611, 102.818)

Date: June 23, 2019