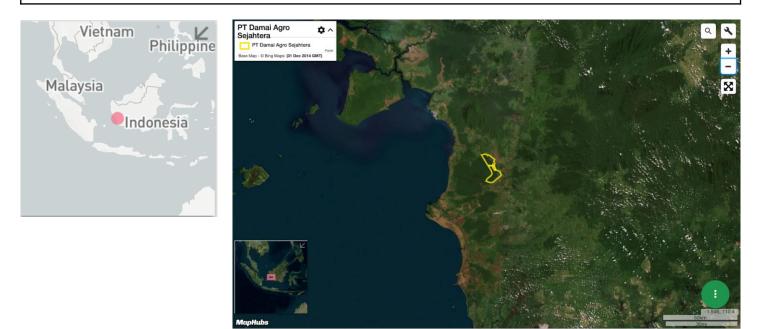

#### PT Damai Agro Sejahtera Concession location: (-1.5, 110.276)

| Deforestation and/or peat development |                       |                             |                                    |                                          |                                    |  |  |  |
|---------------------------------------|-----------------------|-----------------------------|------------------------------------|------------------------------------------|------------------------------------|--|--|--|
| Report                                | Deforestation<br>(ha) | Peat<br>development<br>(ha) | Peat forest<br>development<br>(ha) | Clearance<br>prep/Stacking<br>lines (ha) | Time period                        |  |  |  |
| Report 22                             | -                     | -                           | 948                                | -                                        | September 6 –<br>November 13, 2019 |  |  |  |

Satellite imagery (see below) shows that between September 6, 2019 and November 13, 2019 a total of 948 hectares of peat forest were cleared in the PT Damai Agro Sejahtera concession. (Imagery © 2019 Planet Labs Inc.)