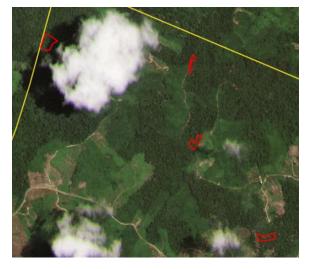

Satellite imagery (see below) shows that between July 14, 2019 and November 13, 2019 a total of 109 hectares of forest were cleared in the PT Arrtu Energie Resources concession. (Imagery © 2019 Planet Labs Inc.)

Clearance location: (-1.721, 110.253)

Date: July 14, 2019

Date: November 13, 2019