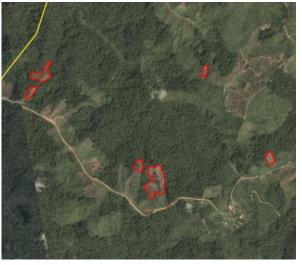

Satellite imagery (see below) shows that between September 6, 2019 and November 13, 2019 a total of 948 hectares of peat forest were cleared in the PT Damai Agro Sejahtera concession. (Imagery © 2019 Planet Labs Inc.)

The vast majority of the clearing in the northern concession took place within areas identified for conservation in a 'Final HCS map' published in an HCS peer review report (Feb 2019). See HCS map on page 8 of this report.

Clearance location: (-1.505, 110.264)

Date: September 6, 2019

Clearance location: (-1.632, 110.296)

Date: September 6, 2019