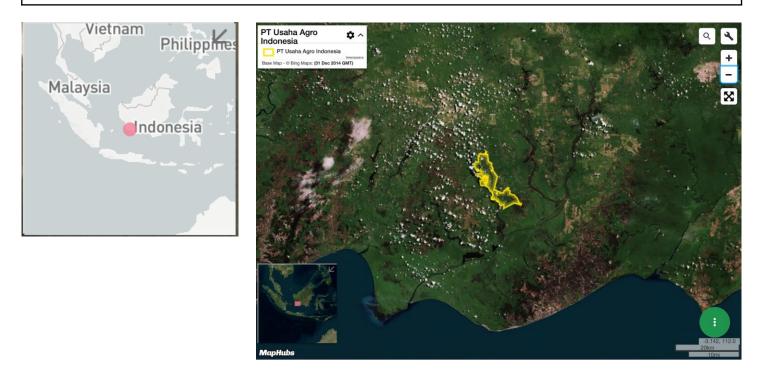

#### **Group: Sampoerna Agro** PT Usaha Agro Indonesia Concession location: (-2.67, 110.965) **Deforestation and/or peat development** Peat forest Clearance Peat Deforestation development prep/Stacking Report development Time period (ha) lines (ha) (ha) (ha) June 27 – Report 22 84 \_ November 15, 2019

Satellite imagery (see below) shows that between June 27, 2019 and November 15, 2019 a total of 84 hectares of forest were cleared in the PT Usaha Agro Indonesia concession. (Imagery © 2019 Planet Labs Inc.)

Clearance location: (-1.721, 110.253)

Date: June 27, 2019

Date: November 15, 2019