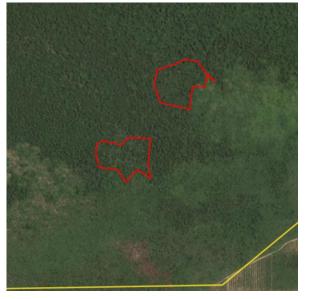

Satellite imagery (see below) shows that between September 6, 2019 and November 13, 2019 a total of 948 hectares of peat forest were cleared in the PT Damai Agro Sejahtera concession. (Imagery © 2019 Planet Labs Inc.)

Clearance location: (-1.505, 110.264)

Date: September 6, 2019

Clearance location: (-1.632, 110.296)

Date: September 6, 2019