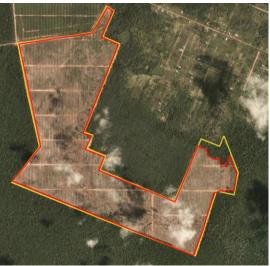

| PT Rim C                                            | Group: Goodhope<br>PT Rim Capital<br>Concession location: (-2.709, 112.259) |                             |                                    |                                          |             |  |  |  |  |
|-----------------------------------------------------|-----------------------------------------------------------------------------|-----------------------------|------------------------------------|------------------------------------------|-------------|--|--|--|--|
| Deforestation and/or peat development               |                                                                             |                             |                                    |                                          |             |  |  |  |  |
| Report                                              | Deforestation<br>(ha)                                                       | Peat<br>development<br>(ha) | Peat forest<br>development<br>(ha) | Clearance<br>prep/Stacking<br>lines (ha) | Time period |  |  |  |  |
| Report 22 39 - - September 11 -<br>November 2, 2019 |                                                                             |                             |                                    |                                          |             |  |  |  |  |

Satellite imagery (see below) shows that between September 11, 2019 and November 2, 2019 a total of 39 hectares of forest were cleared in the PT Rim Capital concession. (Imagery © 2019 Planet Labs Inc.)

#### **Alert Imagery (before and after satellite images)** Clearance location: (-2.661, 112.231)

Date: September 11, 2019

Clearance location: (-2.689, 112.227) Date: September 11, 2019