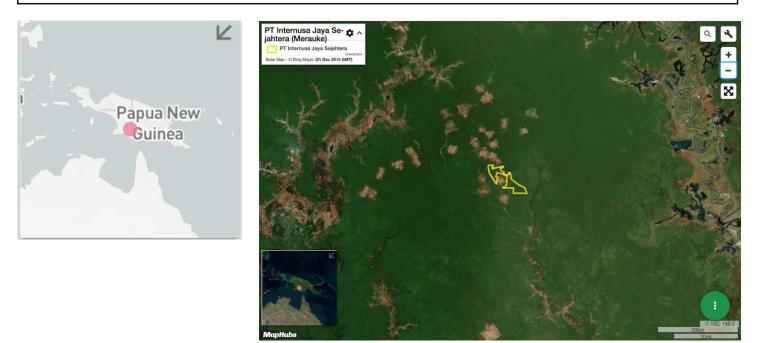

| Group: Indonusa<br>PT Internusa Jaya Sejahtera (Merauke) – area 1<br>Concession location: (-7.438, 140.779)<br>Deforestation and/or peat development |                       |                             |                                    |                                          |                                |  |  |  |  |  |
|------------------------------------------------------------------------------------------------------------------------------------------------------|-----------------------|-----------------------------|------------------------------------|------------------------------------------|--------------------------------|--|--|--|--|--|
| Report                                                                                                                                               | Deforestation<br>(ha) | Peat<br>development<br>(ha) | Peat forest<br>development<br>(ha) | Clearance<br>prep/Stacking<br>lines (ha) | Time period                    |  |  |  |  |  |
| Report 22                                                                                                                                            | 936                   | -                           | -                                  | 192                                      | March 20 - October<br>20, 2019 |  |  |  |  |  |

Satellite imagery (see below) shows that between March 20, 2019 and October 20, 2019 a total of 936 hectares of forest were cleared and 192 hectares were prepared for clearance in the PT Internusa Jaya Sejahtera (Merauke) concession – area 1. (Imagery © 2019 Planet Labs Inc.)

Clearance location: (-7.438, 140.779)

Date: March 20, 2019