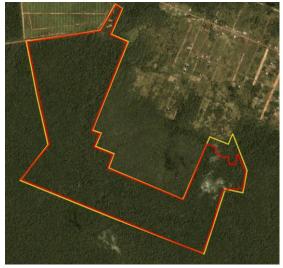

| PT Rim C                                            | Group: Goodhope<br>PT Rim Capital<br>Concession location: (-2.709, 112.259) |                             |                                    |                                          |             |  |  |  |  |
|-----------------------------------------------------|-----------------------------------------------------------------------------|-----------------------------|------------------------------------|------------------------------------------|-------------|--|--|--|--|
| Deforestation and/or peat development               |                                                                             |                             |                                    |                                          |             |  |  |  |  |
| Report                                              | Deforestation<br>(ha)                                                       | Peat<br>development<br>(ha) | Peat forest<br>development<br>(ha) | Clearance<br>prep/Stacking<br>lines (ha) | Time period |  |  |  |  |
| Report 22 39 - - September 11 -<br>November 2, 2019 |                                                                             |                             |                                    |                                          |             |  |  |  |  |

Satellite imagery (see below) shows that between September 11, 2019 and November 2, 2019 a total of 39 hectares of forest were cleared in the PT Rim Capital concession. (Imagery © 2019 Planet Labs Inc.)

#### **Alert Imagery (before and after satellite images)** Clearance location: (-2.661, 112.231)

Date: September 11, 2019

Clearance location: (-2.689, 112.227) Date: September 11, 2019