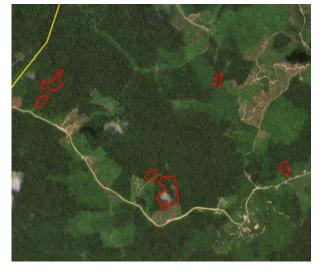

Satellite imagery (see below) shows that between June 23, 2019 and November 21, 2019 a total of 136 hectares of forest were cleared in the PT Agro Sarimas Indonesia concession. (Imagery © 2019 Planet Labs Inc.)

Clearance location: (-0.611, 102.818)

Date: June 23, 2019