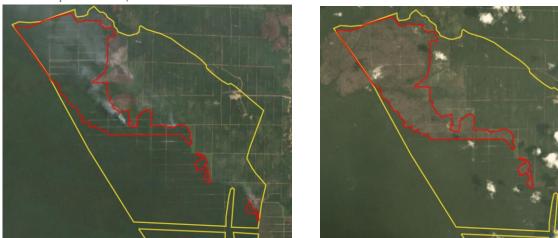

Satellite imagery (see below) shows that between September 6, 2019 and November 13, 2019 a total of 948 hectares of peat forest were cleared in the PT Damai Agro Sejahtera concession. (Imagery © 2019 Planet Labs Inc.)

Clearance location: (-1.505, 110.264)

Date: September 6, 2019

Clearance location: (-1.632, 110.296)

Date: September 6, 2019