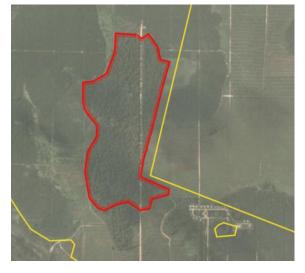

#### **Group: Sampoerna Agro** PT Usaha Agro Indonesia Concession location: (-2.67, 110.965) **Deforestation and/or peat development** Peat forest Clearance Peat Deforestation development prep/Stacking Report development Time period (ha) lines (ha) (ha) (ha) June 27 – Report 22 84 \_ November 15, 2019

Satellite imagery (see below) shows that between June 27, 2019 and November 15, 2019 a total of 84 hectares of forest were cleared in the PT Usaha Agro Indonesia concession. (Imagery © 2019 Planet Labs Inc.)

Clearance location: (-1.721, 110.253)

Date: June 27, 2019

Date: November 15, 2019