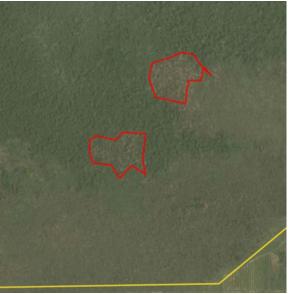

Satellite imagery (see below) shows that between September 6, 2019 and November 13, 2019 a total of 948 hectares of peat forest were cleared in the PT Damai Agro Sejahtera concession. (Imagery © 2019 Planet Labs Inc.)

Clearance location: (-1.505, 110.264)

Date: September 6, 2019

Clearance location: (-1.632, 110.296)

Date: September 6, 2019