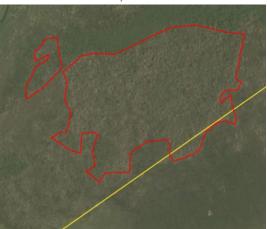

# **Group: Eagle High Plantations Tbk**

PT Arrtu Energie Resources Concession location: (-1.721,110.253)

| Deforestation and/or peat development |                       |                             |                                    |                                          |                                |  |  |  |
|---------------------------------------|-----------------------|-----------------------------|------------------------------------|------------------------------------------|--------------------------------|--|--|--|
| Report                                | Deforestation<br>(ha) | Peat<br>development<br>(ha) | Peat forest<br>development<br>(ha) | Clearance<br>prep/Stacking<br>lines (ha) | Time period                    |  |  |  |
| Report 22                             | 109                   | -                           | -                                  | -                                        | July 14 –<br>November 13, 2019 |  |  |  |

Satellite imagery (see below) shows that between July 14, 2019 and November 13, 2019 a total of 109 hectares of forest were cleared in the PT Arrtu Energie Resources concession. (Imagery © 2019 Planet Labs Inc.)

Clearance location: (-1.721, 110.253)

Date: July 14, 2019

Date: November 13, 2019