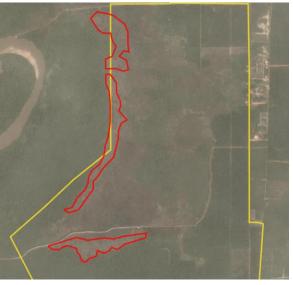

# PT Agro Sarimas Indonesia

Concession location: (-0.611, 102.818)

| Deforestation and/or peat development |                       |                             |                                    |                                          |                               |  |  |
|---------------------------------------|-----------------------|-----------------------------|------------------------------------|------------------------------------------|-------------------------------|--|--|
| Report                                | Deforestation<br>(ha) | Peat<br>development<br>(ha) | Peat forest<br>development<br>(ha) | Clearance<br>prep/Stacking<br>lines (ha) | Time period                   |  |  |
| Report 22                             | 136                   | -                           | -                                  | -                                        | June 23 –<br>November 21 2019 |  |  |

Satellite imagery (see below) shows that between June 23, 2019 and November 21, 2019 a total of 136 hectares of forest were cleared in the PT Agro Sarimas Indonesia concession. (Imagery © 2019 Planet Labs Inc.)

Clearance location: (-0.611, 102.818)

Date: June 23, 2019