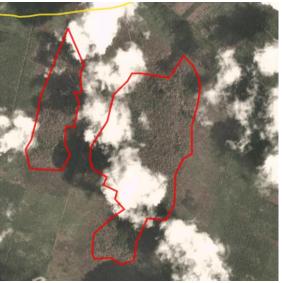

Satellite imagery (see below) shows that between September 6, 2019 and November 13, 2019 a total of 948 hectares of peat forest were cleared in the PT Damai Agro Sejahtera concession. (Imagery © 2019 Planet Labs Inc.)

The vast majority of the clearing in the northern concession took place within areas identified for conservation in a 'Final HCS map' published in an HCS peer review report (Feb 2019). See HCS map on page 8 of this report.