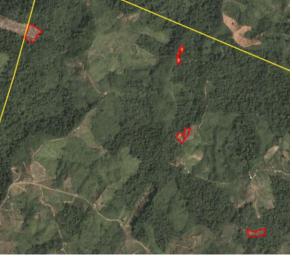

Satellite imagery (see below) shows that between September 7, 2019 and November 13, 2019 a total of 17 hectares of forest were cleared in the PT Tirta Madu Sawit Jaya concession. (Imagery © 2019 Planet Labs Inc.).

Clearance location: (4.101, 116.891)

Date: September 7, 2019

Date: November 13, 2019

Clearance location: (4.136, 116.903) Date: September 6, 2019