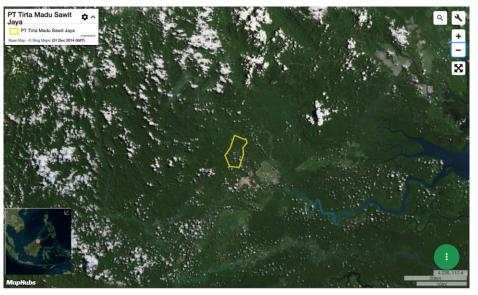

# **Group: Fangiono Agro Plantation**

PT Tirta Madu Sawit Jaya Concession location: (4.106, 116.898)

| Deforestation and/or peat development |                       |                             |                                    |                                          |                                    |  |  |  |
|---------------------------------------|-----------------------|-----------------------------|------------------------------------|------------------------------------------|------------------------------------|--|--|--|
| Report                                | Deforestation<br>(ha) | Peat<br>development<br>(ha) | Peat forest<br>development<br>(ha) | Clearance<br>prep/Stacking<br>lines (ha) | Time period                        |  |  |  |
| Report 22                             | 17                    | -                           | -                                  | -                                        | September 7 –<br>November 13, 2019 |  |  |  |

Satellite imagery (see below) shows that between September 7, 2019 and November 13, 2019 a total of 17 hectares of forest were cleared in the PT Tirta Madu Sawit Jaya concession. (Imagery © 2019 Planet Labs Inc.).

Clearance location: (4.101, 116.891)

Date: September 7, 2019

Date: November 13, 2019

Clearance location: (4.136, 116.903) Date: September 6, 2019