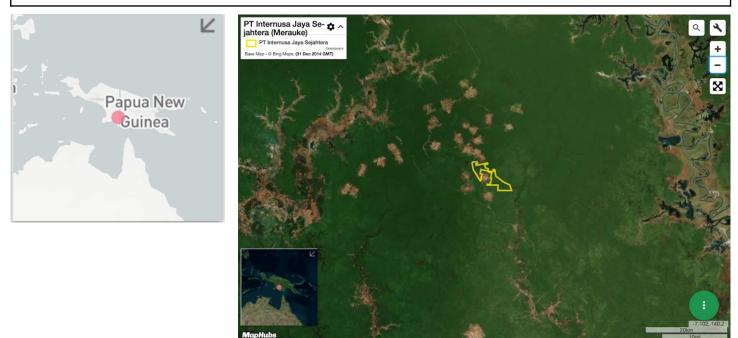

| <b>Group: Indonusa</b><br>PT Internusa Jaya Sejahtera (Merauke) – area 2<br><sup>Concession location: (-7.344, 140.822)</sup> |                       |                             |                                    |                                          |                                |  |  |  |  |  |
|-------------------------------------------------------------------------------------------------------------------------------|-----------------------|-----------------------------|------------------------------------|------------------------------------------|--------------------------------|--|--|--|--|--|
| Deforestation and/or peat development                                                                                         |                       |                             |                                    |                                          |                                |  |  |  |  |  |
| Report                                                                                                                        | Deforestation<br>(ha) | Peat<br>development<br>(ha) | Peat forest<br>development<br>(ha) | Clearance<br>prep/Stacking<br>lines (ha) | Time period                    |  |  |  |  |  |
| Report 22                                                                                                                     | 207                   | -                           | -                                  |                                          | January 6-November<br>18, 2019 |  |  |  |  |  |
| Report 22                                                                                                                     | 207                   |                             | (nd)<br>-                          | ines (na)                                | -                              |  |  |  |  |  |

Satellite imagery (see below) shows that between January 6, 2019 and November 18, 2019 a total of 207 hectares of forest were cleared in the PT Internusa Jaya Sejahtera (Merauke) concession – area 2. (Imagery © 2019 Planet Labs Inc.)

Clearance location: (-7.344, 140.822)