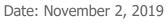

# PT Agro Sarimas Indonesia

Concession location: (-0.611, 102.818)

| Deforestation and/or peat development |                       |                             |                                    |                                          |                               |  |  |
|---------------------------------------|-----------------------|-----------------------------|------------------------------------|------------------------------------------|-------------------------------|--|--|
| Report                                | Deforestation<br>(ha) | Peat<br>development<br>(ha) | Peat forest<br>development<br>(ha) | Clearance<br>prep/Stacking<br>lines (ha) | Time period                   |  |  |
| Report 22                             | 136                   | -                           | -                                  | -                                        | June 23 –<br>November 21 2019 |  |  |

Satellite imagery (see below) shows that between June 23, 2019 and November 21, 2019 a total of 136 hectares of forest were cleared in the PT Agro Sarimas Indonesia concession. (Imagery © 2019 Planet Labs Inc.)

Clearance location: (-0.611, 102.818)

Date: June 23, 2019