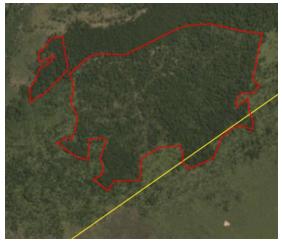

# **Group: Eagle High Plantations Tbk**

PT Arrtu Energie Resources Concession location: (-1.721,110.253)

| Deforestation and/or peat development |                       |                             |                                    |                                          |                                |  |  |  |
|---------------------------------------|-----------------------|-----------------------------|------------------------------------|------------------------------------------|--------------------------------|--|--|--|
| Report                                | Deforestation<br>(ha) | Peat<br>development<br>(ha) | Peat forest<br>development<br>(ha) | Clearance<br>prep/Stacking<br>lines (ha) | Time period                    |  |  |  |
| Report 22                             | 109                   | -                           | -                                  | -                                        | July 14 –<br>November 13, 2019 |  |  |  |

Satellite imagery (see below) shows that between July 14, 2019 and November 13, 2019 a total of 109 hectares of forest were cleared in the PT Arrtu Energie Resources concession. (Imagery © 2019 Planet Labs Inc.)

Clearance location: (-1.721, 110.253)

Date: July 14, 2019

Date: November 13, 2019