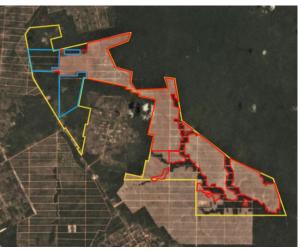

The vast majority of the clearing in the northern concession took place within areas identified for conservation in a 'Final HCS map' published in an HCS peer review report (Feb 2019). See HCS map on page 8 of this report.