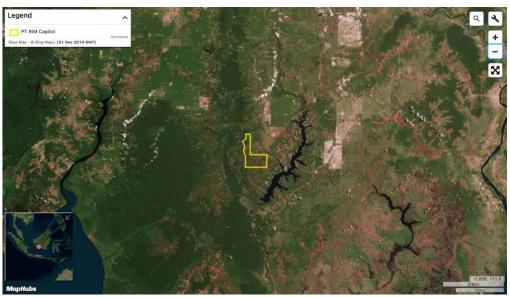

| PT Rim C                                            | Group: Goodhope<br>PT Rim Capital<br>Concession location: (-2.709, 112.259) |                             |                                    |                                          |             |  |  |  |  |
|-----------------------------------------------------|-----------------------------------------------------------------------------|-----------------------------|------------------------------------|------------------------------------------|-------------|--|--|--|--|
| Deforestation and/or peat development               |                                                                             |                             |                                    |                                          |             |  |  |  |  |
| Report                                              | Deforestation<br>(ha)                                                       | Peat<br>development<br>(ha) | Peat forest<br>development<br>(ha) | Clearance<br>prep/Stacking<br>lines (ha) | Time period |  |  |  |  |
| Report 22 39 - - September 11 -<br>November 2, 2019 |                                                                             |                             |                                    |                                          |             |  |  |  |  |

Satellite imagery (see below) shows that between September 11, 2019 and November 2, 2019 a total of 39 hectares of forest were cleared in the PT Rim Capital concession. (Imagery © 2019 Planet Labs Inc.)

#### **Alert Imagery (before and after satellite images)** Clearance location: (-2.661, 112.231)

Date: September 11, 2019

Clearance location: (-2.689, 112.227) Date: September 11, 2019