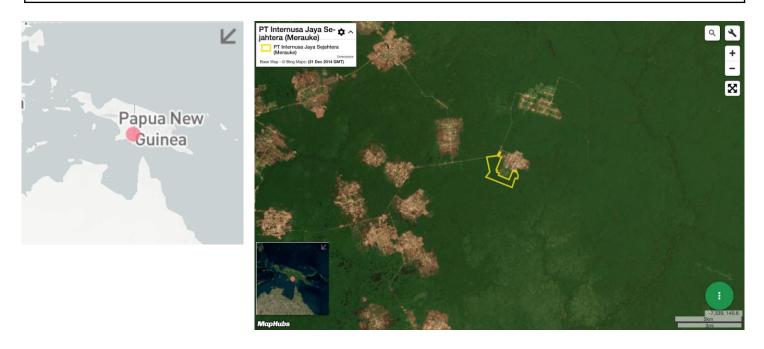

| <b>Group: Indonusa</b><br>PT Internusa Jaya Sejahtera (Merauke) – area 2<br><sup>Concession location: (-7.344, 140.822)</sup> |                       |                             |                                    |                                          |                                |  |  |  |  |  |
|-------------------------------------------------------------------------------------------------------------------------------|-----------------------|-----------------------------|------------------------------------|------------------------------------------|--------------------------------|--|--|--|--|--|
| Deforestation and/or peat development                                                                                         |                       |                             |                                    |                                          |                                |  |  |  |  |  |
| Report                                                                                                                        | Deforestation<br>(ha) | Peat<br>development<br>(ha) | Peat forest<br>development<br>(ha) | Clearance<br>prep/Stacking<br>lines (ha) | Time period                    |  |  |  |  |  |
| Report 22                                                                                                                     | 207                   | -                           | -                                  |                                          | January 6-November<br>18, 2019 |  |  |  |  |  |
| Report 22                                                                                                                     | 207                   |                             | (nd)<br>-                          | ines (na)                                | -                              |  |  |  |  |  |

Satellite imagery (see below) shows that between January 6, 2019 and November 18, 2019 a total of 207 hectares of forest were cleared in the PT Internusa Jaya Sejahtera (Merauke) concession – area 2. (Imagery © 2019 Planet Labs Inc.)

Clearance location: (-7.344, 140.822)