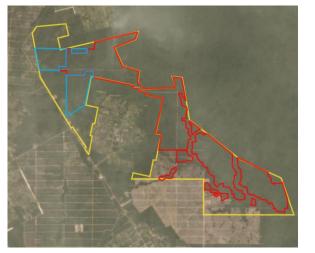

The vast majority of the clearing in the northern concession took place within areas identified for conservation in a 'Final HCS map' published in an HCS peer review report (Feb 2019). See HCS map on page 8 of this report.