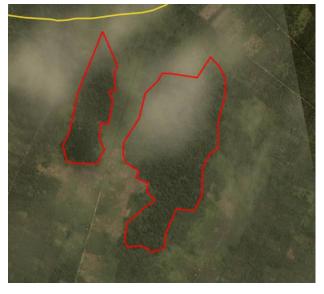

Satellite imagery (see below) shows that between June 23, 2019 and November 21, 2019 a total of 136 hectares of forest were cleared in the PT Agro Sarimas Indonesia concession. (Imagery © 2019 Planet Labs Inc.)

Clearance location: (-0.611, 102.818)

Date: June 23, 2019