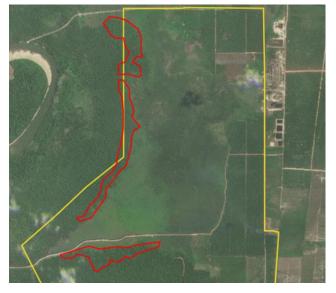

Satellite imagery (see below) shows that between September 11, 2019 and November 2, 2019 a total of 39 hectares of forest were cleared in the PT Rim Capital concession. (Imagery © 2019 Planet Labs Inc.)

#### **Alert Imagery (before and after satellite images)** Clearance location: (-2.661, 112.231)

Date: September 11, 2019

Clearance location: (-2.689, 112.227) Date: September 11, 2019