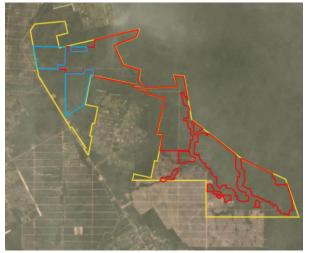

#### PT Damai Agro Sejahtera Concession location: (-1.5, 110.276)

| Deforestation and/or peat development |                       |                             |                                    |                                          |                                    |  |  |  |
|---------------------------------------|-----------------------|-----------------------------|------------------------------------|------------------------------------------|------------------------------------|--|--|--|
| Report                                | Deforestation<br>(ha) | Peat<br>development<br>(ha) | Peat forest<br>development<br>(ha) | Clearance<br>prep/Stacking<br>lines (ha) | Time period                        |  |  |  |
| Report 22                             | -                     | -                           | 948                                | -                                        | September 6 –<br>November 13, 2019 |  |  |  |

Satellite imagery (see below) shows that between September 6, 2019 and November 13, 2019 a total of 948 hectares of peat forest were cleared in the PT Damai Agro Sejahtera concession. (Imagery © 2019 Planet Labs Inc.)

The vast majority of the clearing in the northern concession took place within areas identified for conservation in a 'Final HCS map' published in an HCS peer review report (Feb 2019). See HCS map on page 8 of this report.