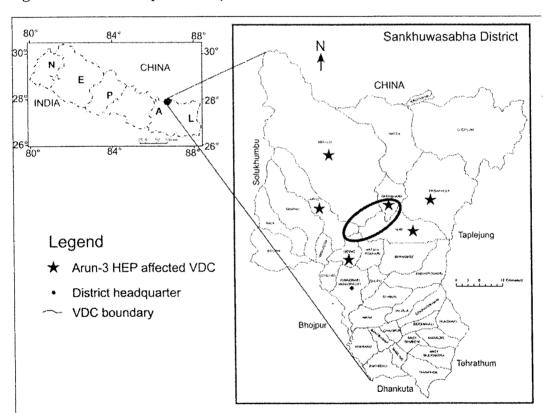

#### 1.6. Scope of the Study

The proposed Arun-3 HEP will directly or indirectly affect people of 6 VDCs i.e. Pawakhola, Num, Diding, Pathibhara, Makalu and Yaphu of Sankhuwasabha district. This report covers households losing land in 4 VDCs including Num, Diding, Pathibhara and Yaphu. There is no private land acquisition in Pawakhola and Makalu.

#### 2.1. Project Description

The proposed Arun-3 HEP is located on Arun River, a tributary of Sapta Koshi River in Sankhuwasabha district of Eastern Development Region of Nepal. The project area covers 6 Village Development Committees (VDCs) of Sankhuwasabha district. VDC is the lowest administrative unit of GoN. Physiographically, the project site is located in mountain region of Nepal.

The dam site is located at about 60 km from Tumlingtar where an airstrip connected to Kathmandu by half an hour journey exists by air. Tumlingtar is also connected by road with a distance of about 680 km from Kathmandu. The dam site on the Arun River is located near Phaksynda Dobhan village of Num VDC and the powerhouse site is located close to Pukhuwa village of Diding VDC.