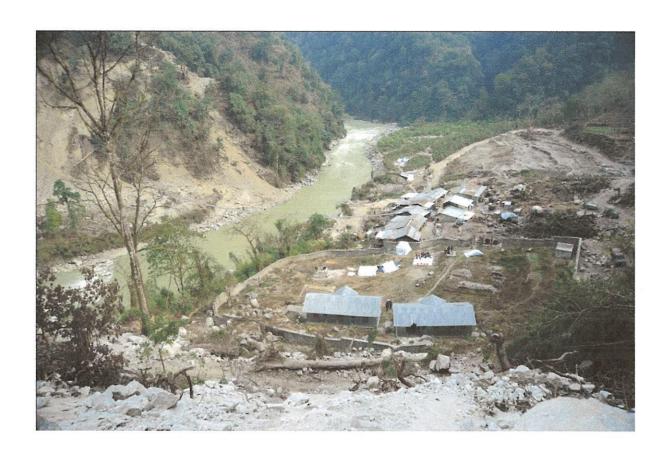

Figure 4.1: Census survey at Uwagaun Quarry site, Pathibhara VDC (August 2015)......31