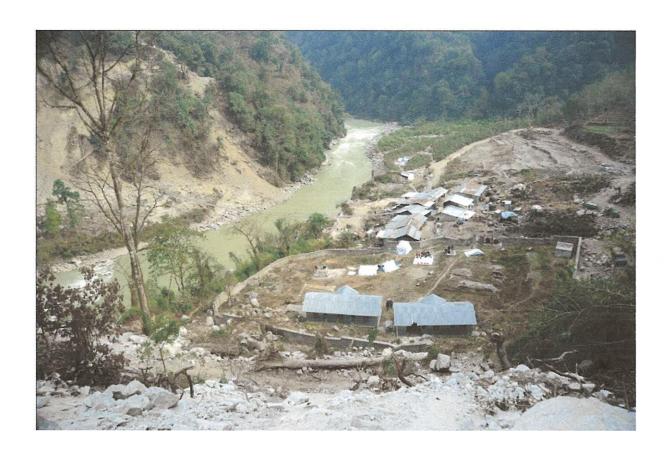

Figure 4.1: Census survey at Uwagaun Quarry site, Pathibhara VDC (August 2015)......31