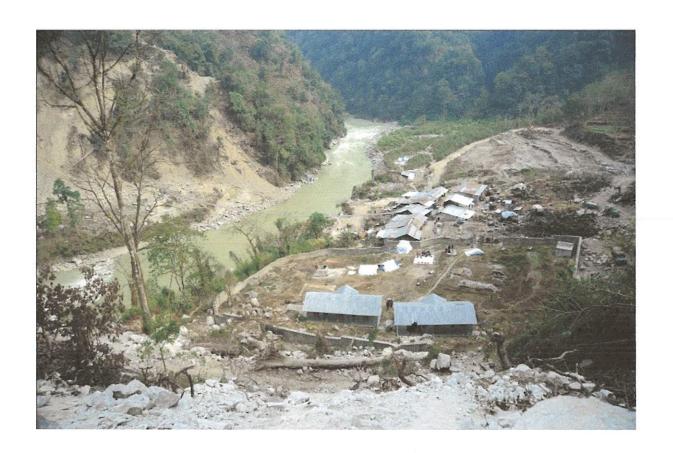

Figure 4.1: Census survey at Uwagaun Quarry site, Pathibhara VDC (August 2015)......31