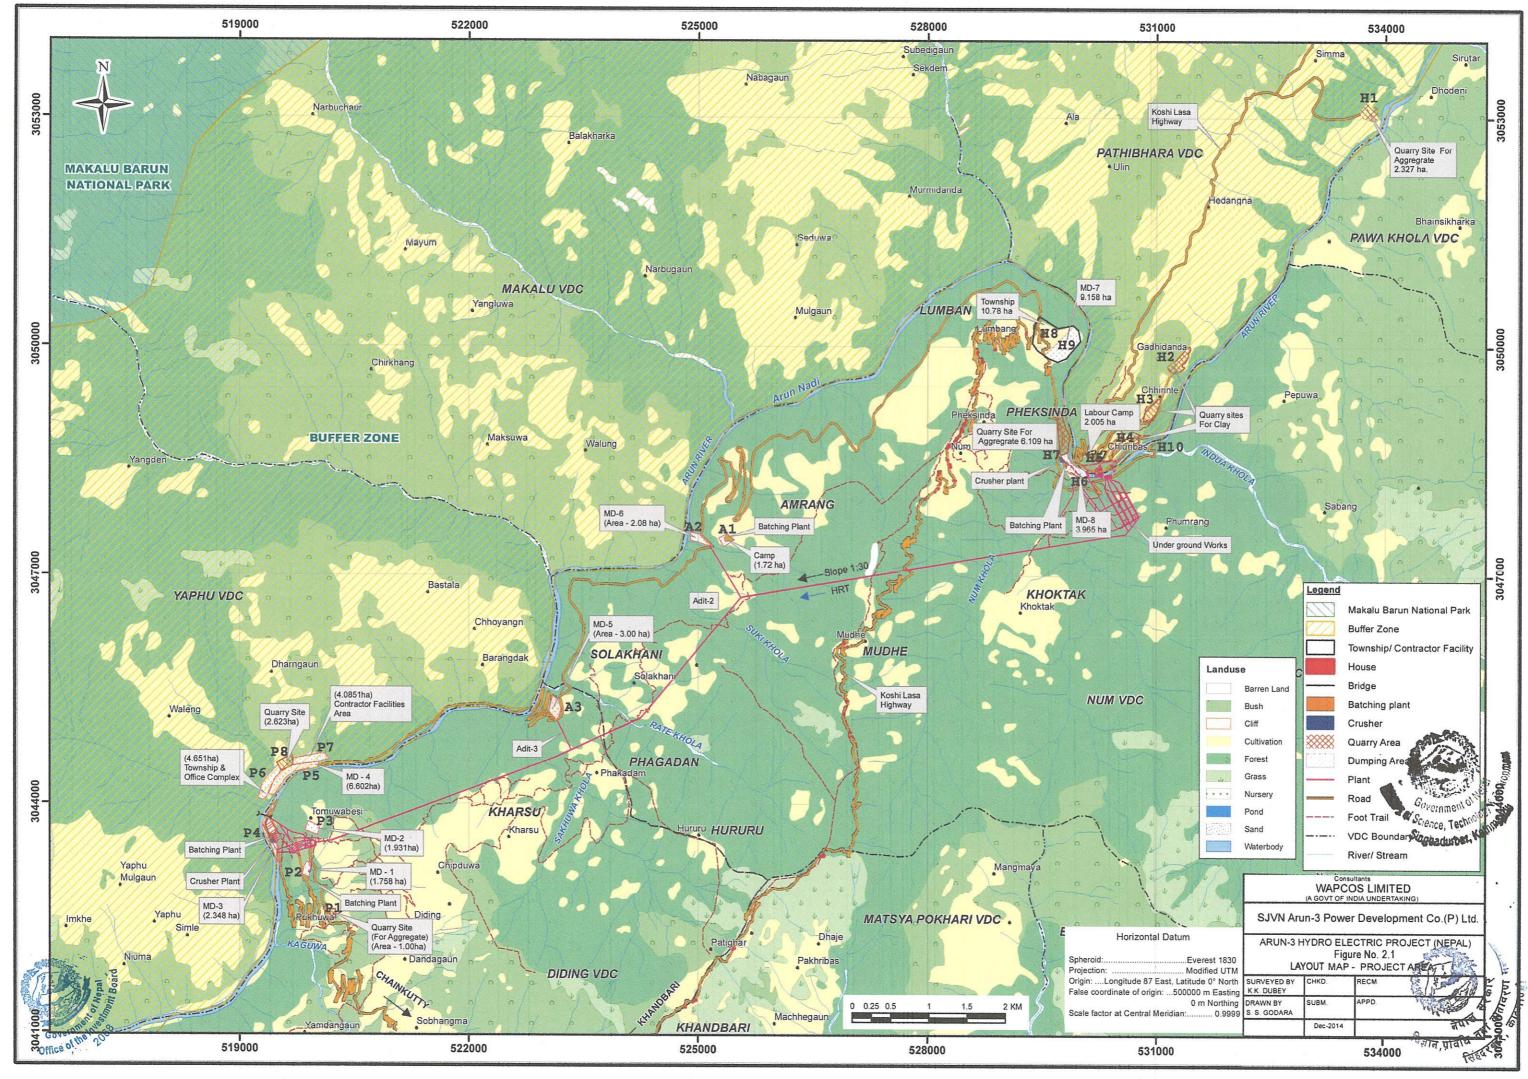

#### 2.1.1. Access to Project

Access to Arun-3 HEP from India, is by broad gauge rail line up to Jogbani (Bihar) and Jogbani is about 600 km from Kolkata port. Also Jogbani is at the border of India with Nepal and is just 6 km from Biratnagar (Industrial town in Nepal). From Biratnagar to Chainpur the road is of black topped (176.53 km) and from Chainpur to Katle, the road is of rough *Kacchi* road partially graveled (76 km). Road from Katle to Knandbari is metalled. Further, the road from Chainkutti

SAPUS S

to Power House (28.69 km), Dam site (36.4 km) and Power House to Dam side (21 km) is yet to be constructed (Figure 2.2). Various project components are located on the left bank of the river with its Power House at about 20 km downstream from the Dam axis, near to Pukhuwa village, in Diding VDC.

Source: DPR Arun-3 HEP 2011 (Volume II)

Figure 2.2: Project Location and Dewater Zone of Arun-3 HEP