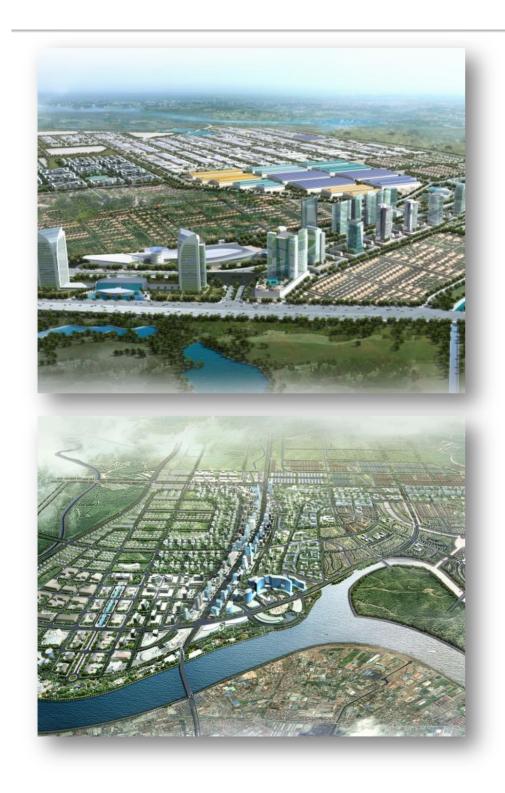

#### **VSIP Binh Duong Integrated Township & Industrial Park**

- Location: Binh Duong New City
- ■Total land area: 2,045 hectares

1345 ha Industrial

700 ha Residential & Commercial

- 178 customers (87 in operation)
- 26,000 workers