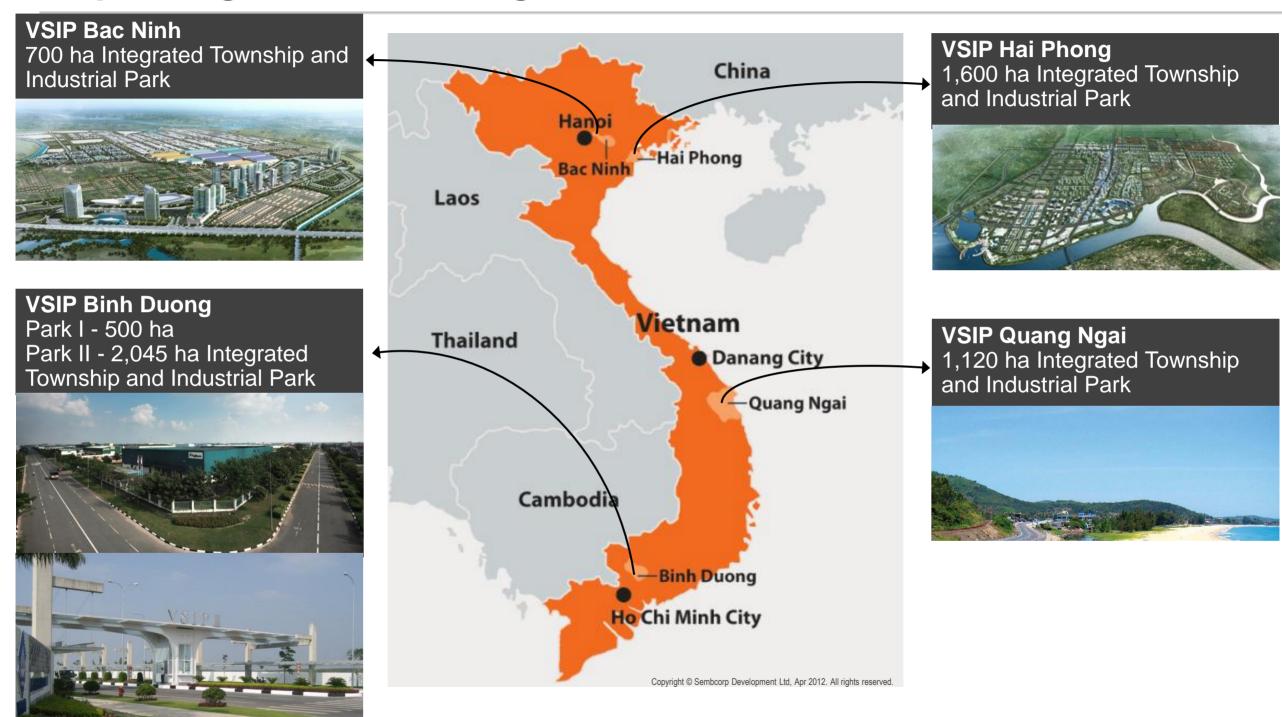

#### **Vietnam Singapore Industrial Park**

- Operational since 1996
- Location: Binh Duong Province
- Land area: 500 hectares
- 240 customers (215 in operation)
- 75,000 workers

#### **VSIP Binh Duong Integrated Township & Industrial Park**

- Location: Binh Duong New City
- ■Total land area: 2,045 hectares

1345 ha Industrial

700 ha Residential & Commercial

- 178 customers (87 in operation)
- 26,000 workers

#### **VSIP Bac Ninh Integrated Township & Industrial Park**

- Groundbreaking: December 2007
- Location: Bac Ninh Province
- Land area: 700 hectares
  - 500 ha Industrial + 200 ha Residential & Commercial
- 40 customers (2 in operation)
- 6,500 workers

#### **VSIP Hai Phong Integrated Township & Industrial Park**

- Groundbreaking: 13 January 2010
- Location: Hai Phong City
- Land area: 1,600 hectares
  - 500 ha Industrial + 1,100 ha Residential & Commercial
- 7 customers
- **2,400** workers

# VSIP Quang Ngai Integrated Township & Industrial Park

- Investment certificate received on 23 April 2012
- Location: Quang Ngai Province
- Land area: 1,120 hectares
  - 600 ha Industrial park in Dung Quat
     Special Economic Zone
  - 520 ha Residential & Commercial zone in Quang Ngai city