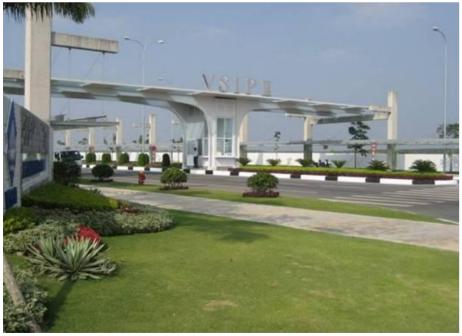

#### **Vietnam Singapore Industrial Park**

#### **Vietnam Singapore Industrial Park**

- Operational since 1996
- Location: Binh Duong Province
- Land area: 500 hectares
- 240 customers (215 in operation)
- 75,000 workers