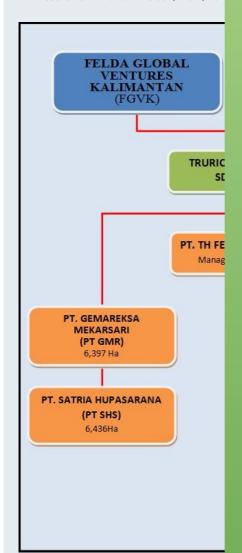

## **INVESTMENT OVERVIEW**

As of 2013, Trurich has acquired a total of 41,99 (Kaltara) and Central Kalimantan (Kalteng) throu companies. These companies are;

- PT. Gemareksa Mekarsari Angsana and Beli
- PT. Satria Hupasarana Beringin and Gaharu
- PT. Teknik Utama Mandiri Delima, Intan and E
- PT. Anugrah Kembang Sawit Sejahtera Zamı
- PT. Usaha Kaltim Mandiri Baiduri, Nilam, Muti